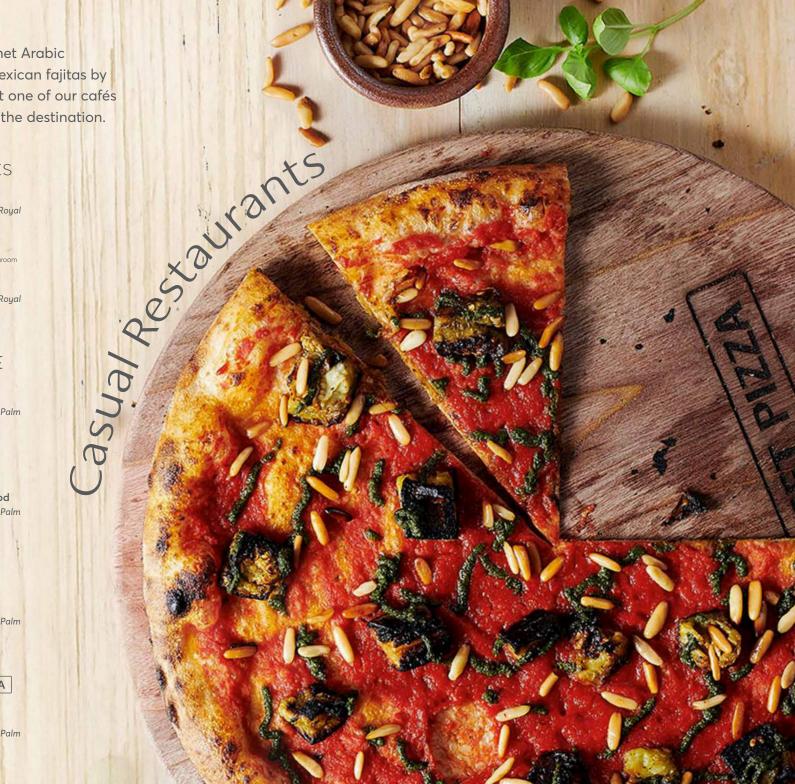

International Breakfast Located at Atlantis, The Palm

KALEIDOSCOPE

International Breakfast
Located at Atlantis, The Palm

GASTRONOMY

International Breakfast Located at Atlantis The Royal

Enjoy American-style burgers and gourmet Arabic shawarma, dine on Italian pastas and Mexican fajitas by the pool, or recharge with a light meal at one of our cafés and casual eateries, located throughout the destination.

American Located at Atlantis The Royal

I MARQUET

Food Hall Located at Atlantis The Royal

Tex-Mex By The Pool Located at Atlantis, The Palm

**Asian Street Food** Located at Atlantis. The Palm

Burgers Located at Atlantis, The Palm

### THEEDGE

Mediterranean By The Pool Located at Atlantis, The Palm

Shawafel

**Arabic Street Food** Located at Atlantis, The Palm

Burgers Located at Atlantis, The Palm

Pizza Located at Atlantis, The Palm