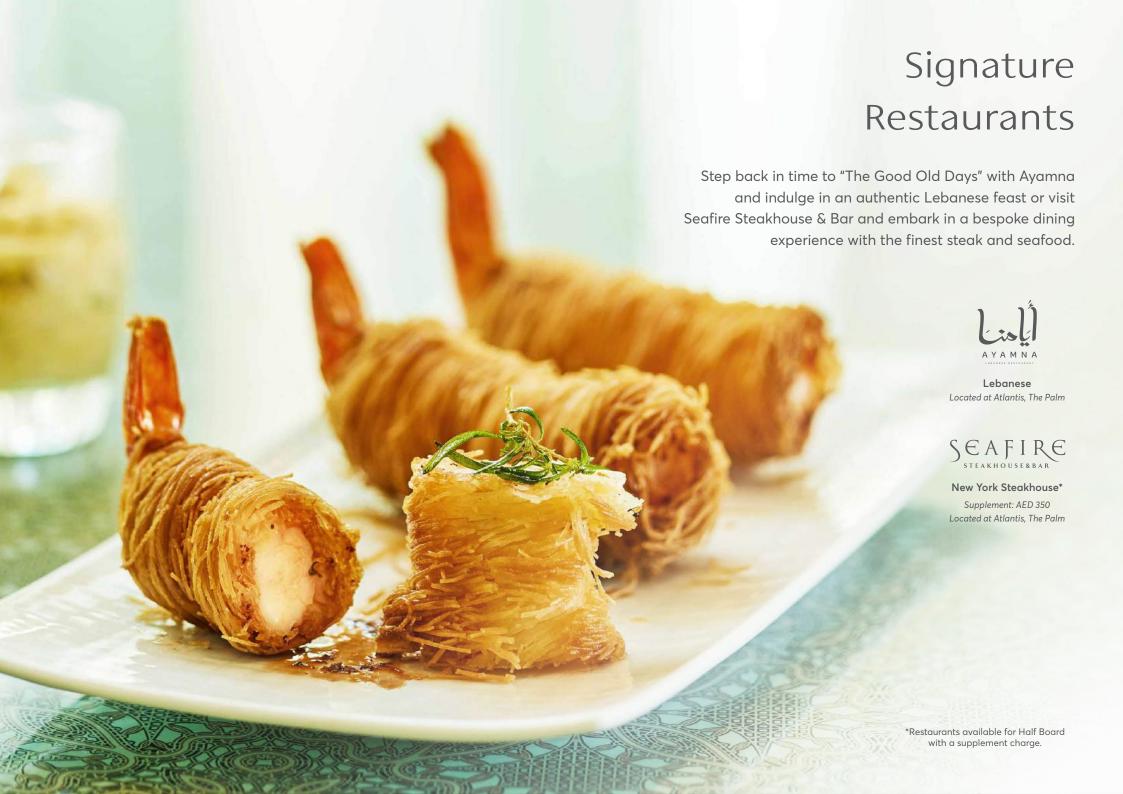

#### Persian

Located at Atlantis The Royal

\*Restaurants available for Half Board with a supplement charge.

Mediterranean
Located at Atlantis, The Palm

\*Restaurants available for Half Board with a supplement charge.