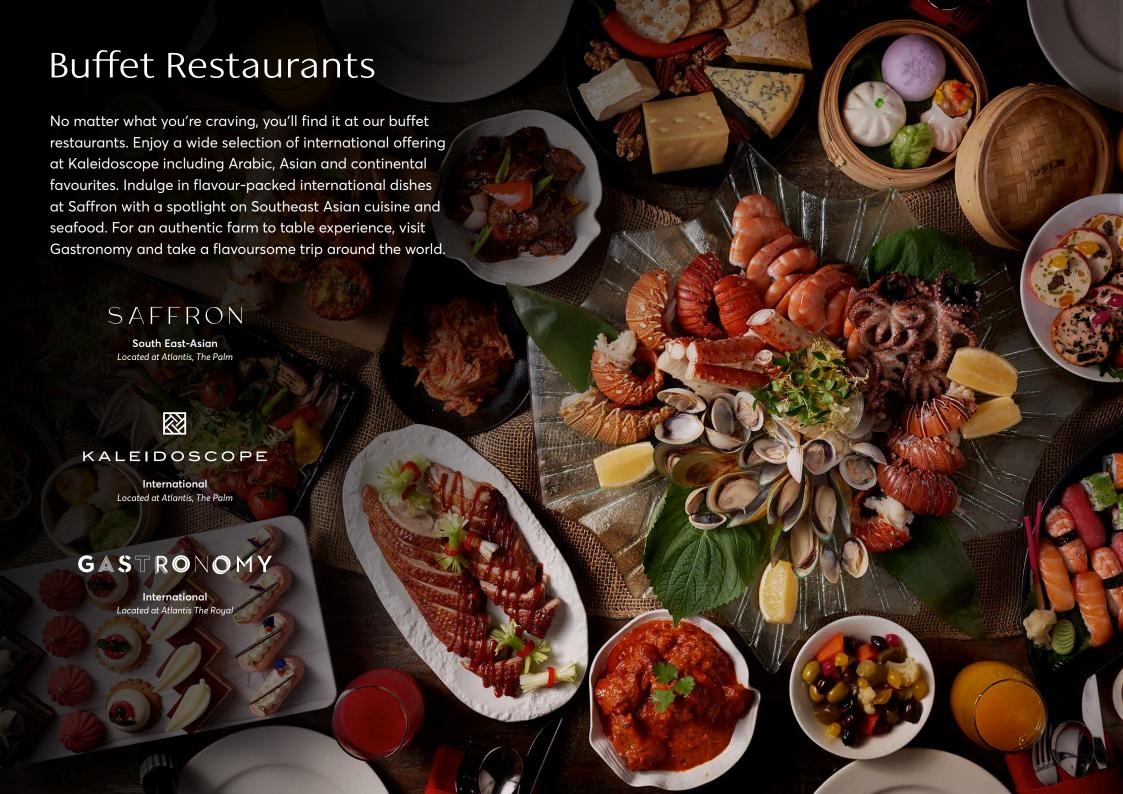

Whether you are looking for continental charcuterie and cheeses, steamed dumplings or roti with curry, you will find the options are endless amongst a choice of three breakfast-serving restaurants.

SAFFRON

International Breakfast Located at Atlantis, The Palm

KALEIDOSCOPE

International Breakfast
Located at Atlantis, The Palm

GASTRONOMY

International Breakfast Located at Atlantis The Royal

Enjoy American-style burgers and gourmet Arabic shawarma, dine on Italian pastas and Mexican fajitas by the pool, or recharge with a light meal at one of our cafés and casual eateries, located throughout the destination.