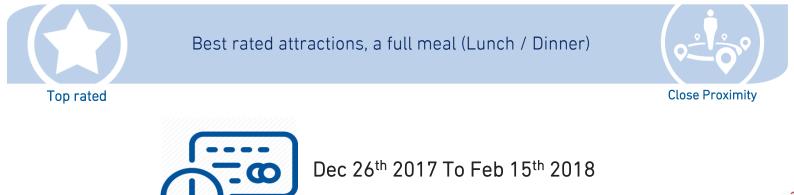

The DSF Pass packages help you discover the best of Dubai with ultimate flexibility. Enjoy up to 65% on Dubai's must-see destinations.

Each pass comes with adult and child options for maximum savings.

The Pass offers:

## PACKAGES

| Package    | Туре        | Price | Value | Saving | Saving % | Active Validity                                                                       |
|------------|-------------|-------|-------|--------|----------|---------------------------------------------------------------------------------------|
| <u> </u>   | Adult       | 499   | 1,015 | 516    | 51%      | 5 days from first use at any of the 61 Benefits                                       |
| Savour 3   | Child       | 480   | 905   | 425    | 47%      | 5 days from first use at any of the 61 Benefits                                       |
| C autom E  | Adult       | 780   | 1,565 | 785    | 50%      | 5 days from first use at any of the 61 Benefits                                       |
| Savour 5   | Child       | 740   | 1,375 | 635    | 46%      | 5 days from first use at any of the 61 Benefits                                       |
|            | Adult       | 870   | 1,605 | 735    | 46%      | 5 days from first use - Choice of 3 x Activities and 3 x Dining Benefits              |
| Combo 3    | Child       | 830   | 1,495 | 665    | 44%      | 5 days from first use - Choice of 3 x Activities and 3 x Dining Benefits              |
| Flavour 3  | Adult/Child | 399   | 590   | 191    | 32%      | 5 days from first use at any of the 21 Dining Benefit                                 |
| Infinite 0 | Adult       | 1190  | 3,685 | 2,495  | 68%      | 3 days from first use. Lockout period of 2 hours between each redemption transaction. |
| Infinite 3 | Child       | 1120  | 3,385 | 2,265  | 67%      | 3 days from first use. Lockout period of 2 hours between each redemption transaction. |