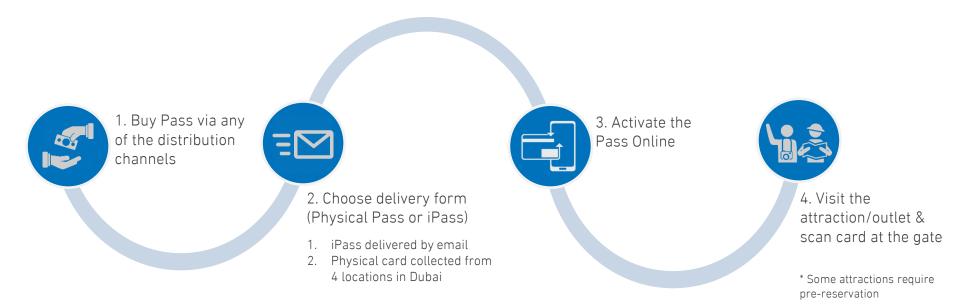

## **CUSTOMER JOURNEY**

# **B2B PORTAL FOR PARTNERS**

1. Go to http://bookings.iventurecard.ae and "Register" as a booking agent

- 2. Login
- 3. Choose Preferred Customer Package and click "Show Product" for prices
- 4. Input the quantity of the product and select "+" to add them to the cart

5. Check the Booking Summary (top right) – then click "Proceed Booking"

6. Enter Payment Details

7. Select delivery details (Shipping Method) - redeem now

8. Enter customer information and details

9. Customer will then be emailed the iPass