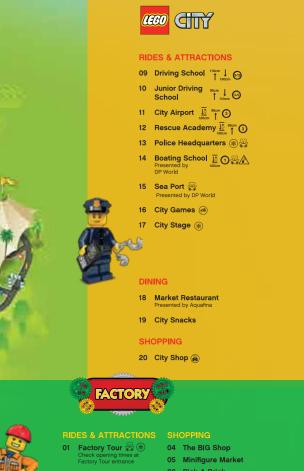

# **LEGO® CITY**

**Driving School** A "real-life" driving experience for kids aged 6-13.

Junior Driving School Smaller course for kids aged 3-5.

**Boating School** Where kids can captain their own boats.

**City Airport** Young aviators can fly their own plane.

**Rescue Academy** Families compete to put out the fire!

**Police Headquarters** Fun indoor building area.

Sea Port Fun themed play structures.

**City Games** City themed skills games.

City Stage Live shows with 4D effects and mesmerizing giant puppetry.

# FACTORY

### **Factory Tour**

See how a LEGO<sup>®</sup> brick is produced and take home your own brick from the casting line.