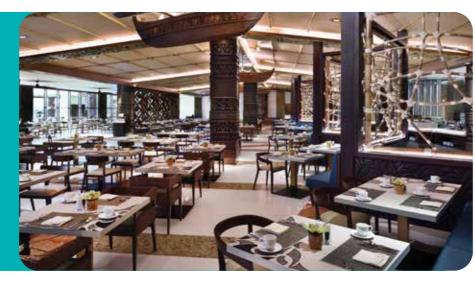

LAPITA<sup>™</sup> IS A POLYNESIAN THEMED HOTEL, LOCATED IN THE HEART OF DUBAI PARKS AND RESORTS. THE HOTEL IS DEDICATED TO FAMILIES AND FRIENDS WHO WANT TO STAY CLOSE TO ALL THE ACTIVITIES THAT THE THEME PARKS ARE OFFERING. WITH 504 ROOMS, INCLUDING 60 SUITES AND 3 VILLAS, LAPITA<sup>™</sup> IS THE PERFECT RELAXATION POINT AFTER A DAY OF ADVENTURES AND FUN.

## **PRIVATE VILLAS**

- Two 3-bedroom villas (2 stories) 307m2 (size excludes outdoor space)
- One 3-bedroom villa (1 story) 274m2 (size excludes outdoor space)
- View: resort and river

Kalea (all day dining restaurant) **Hikina** (specialty restaurant – Cantonese) **Lani** (rooftop bar & restaurant – Polynesian Tapas) Ari (Mediterranean restaurant & bar) Palama (lobby lounge & terrace - lobby snacks and salads)