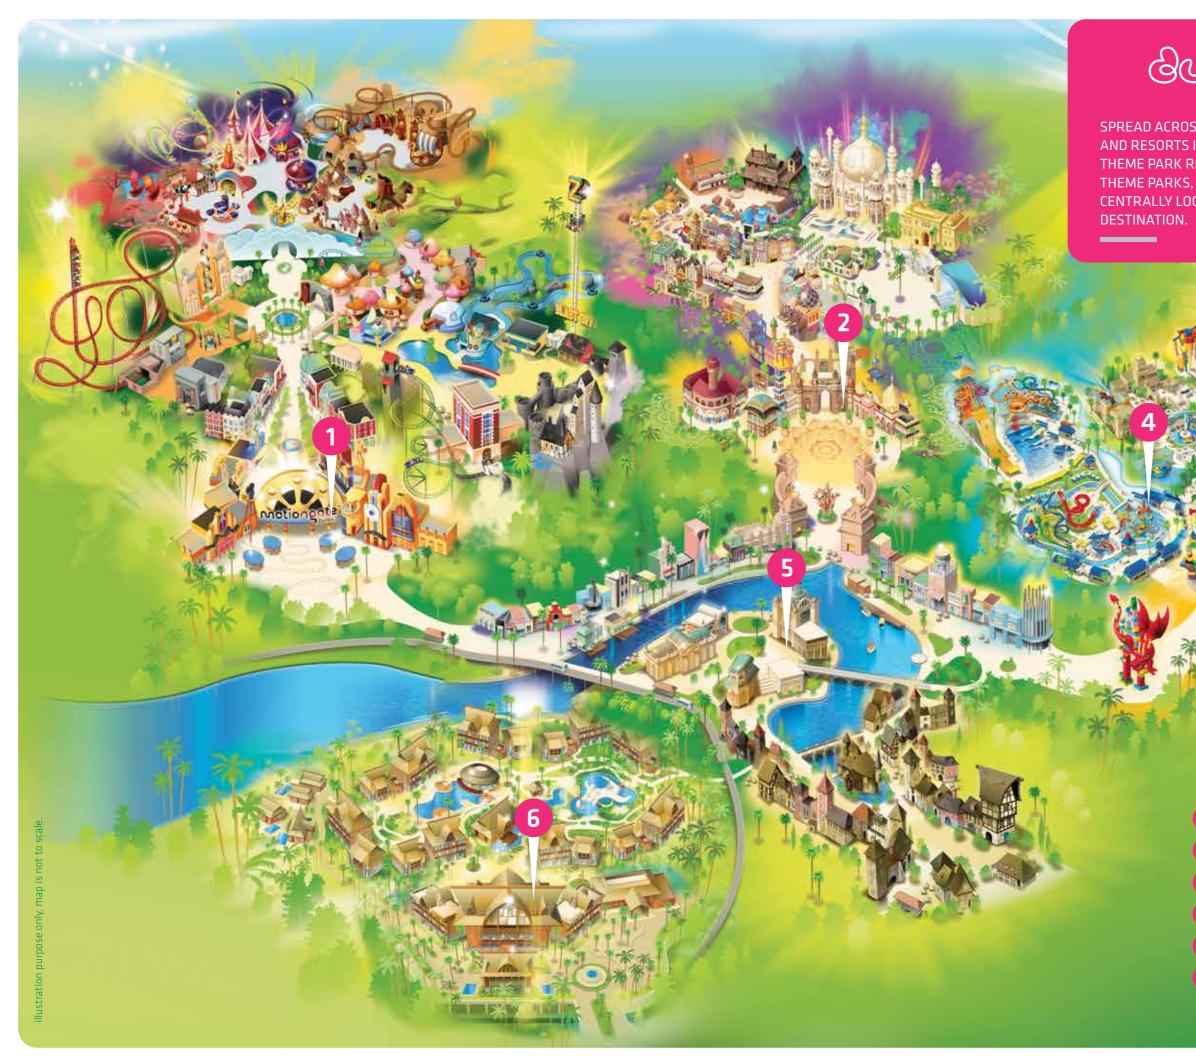

# 

SPREAD ACROSS 30.5 MILLION SQUARE FEET, DUBAI PARKS AND RESORTS IS THE REGION'S LARGEST INTEGRATED THEME PARK RESORT. EXPERIENCE THREE SEPARATE THEME PARKS, ONE WATER PARK, A HOTEL, AND A CENTRALLY LOCATED RETAIL, DINING AND ENTERTAINMENT DESTINATION.

| 1 | MOTIONGATE <sup>™</sup> Dubai      |
|---|------------------------------------|
| 2 | Bollywood Parks <sup>™</sup> Dubai |
| 8 | LEGOLAND <sup>®</sup> Dubai        |
| 4 | LEGOLAND <sup>®</sup> Water Park   |
| 6 | Riverland <sup>™</sup> Dubai       |
| 6 | Lapita <sup>™</sup> Hotel          |