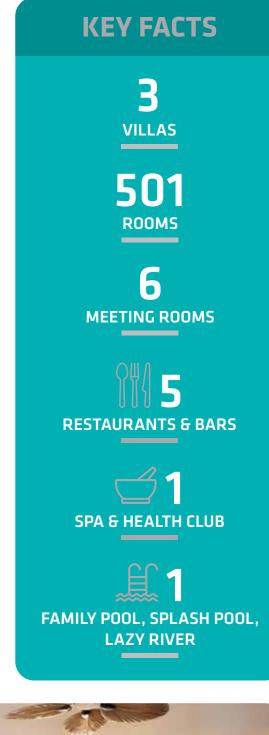

LAPITA<sup>™</sup> IS A POLYNESIAN THEMED HOTEL, LOCATED IN THE HEART OF DUBAI PARKS AND RESORTS. THE HOTEL IS DEDICATED TO FAMILIES AND FRIENDS WHO WANT TO STAY CLOSE TO ALL THE ACTIVITIES THAT THE THEME PARKS ARE OFFERING. WITH 504 ROOMS, INCLUDING 60 SUITES AND 3 VILLAS, LAPITA<sup>™</sup> IS THE PERFECT RELAXATION POINT AFTER A DAY OF ADVENTURES AND FUN.

# **GUEST ACCOMMODATION TYPE**

### **DELUXE ROOMS**

- Size from 44m2
- View: pool, river and resort

## **SUITE ROOMS**

- Junior Suite: Size from 68m2 (x20)
- Family Suite: Size from 95m2 (x37)
- View: pool, river and resort

## **PRESIDENTIAL SUITE**

- Size from 148m2
- View: pool

## **PRIVATE VILLAS**

- Two 3-bedroom villas (2 stories) 307m2 (size excludes outdoor space)
- One 3-bedroom villa (1 story) 274m2 (size excludes outdoor space)
- View: resort and river

Kalea (all day dining restaurant) **Hikina** (specialty restaurant – Cantonese) **Lani** (rooftop bar & restaurant – Polynesian Tapas) Ari (Mediterranean restaurant & bar) Palama (lobby lounge & terrace - lobby snacks and salads)