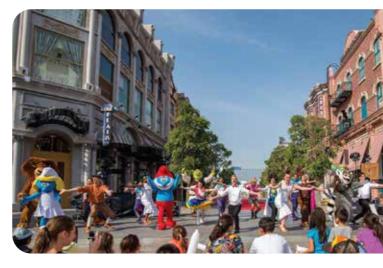

# THE SMURFS VILLAGE

**Smurfs Studio Tour** An interactive family dark ride which takes guests behind the scenes of the Smurfs' working movie set exploring different scenes.

**Smurfs Village Playhouse** A one-of-a-kind interactive theatre show hosted by an animated Brainy Smurf, where kids can become a part of the show.

A soft-play indoor area filled with foam Smurfberries that kids can throw, shoot

An outdoor adventure and exploratory play area with rope bridges and climbing

The perfect first-time roller coaster for young ones and families aboard the