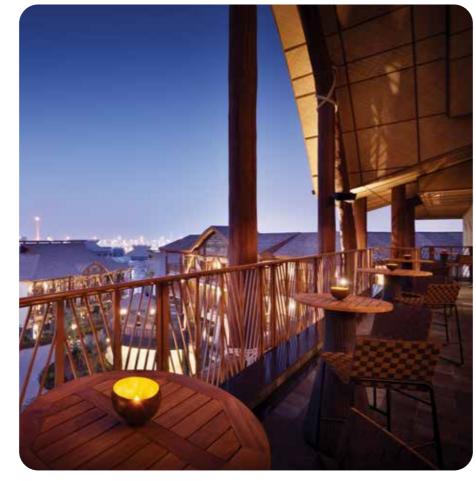

LAPITA<sup>™</sup> IS A POLYNESIAN THEMED HOTEL, LOCATED IN THE HEART OF DUBAI PARKS AND RESORTS. THE HOTEL IS DEDICATED TO FAMILIES AND FRIENDS WHO WANT TO STAY CLOSE TO ALL THE ACTIVITIES THAT THE THEME PARKS ARE OFFERING. WITH 504 ROOMS, INCLUDING 60 SUITES AND 3 VILLAS, LAPITA<sup>™</sup> IS THE PERFECT RELAXATION POINT AFTER A DAY OF ADVENTURES AND FUN.

## **PRIVATE VILLAS**

- Two 3-bedroom villas (2 stories) 307m2 (size excludes outdoor space)
- One 3-bedroom villa (1 story) 274m2 (size excludes outdoor space)
- View: resort and river

Kalea (all day dining restaurant) **Hikina** (specialty restaurant – Cantonese) **Lani** (rooftop bar & restaurant – Polynesian Tapas) Ari (Mediterranean restaurant & bar) Palama (lobby lounge & terrace - lobby snacks and salads)