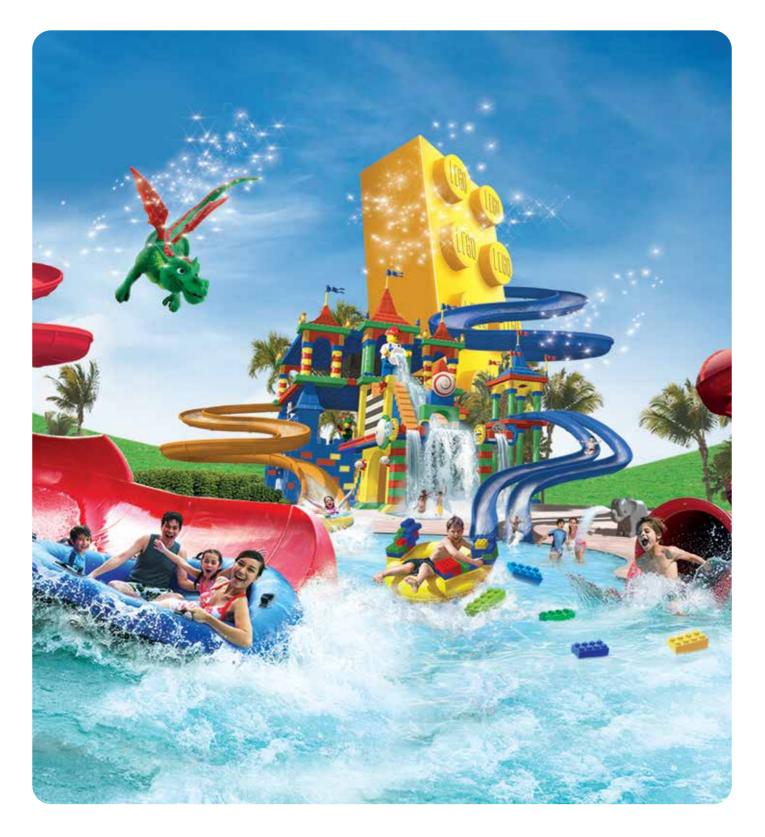

#### **FACILITIES AND SERVICES**

( 🐽

0

Q-Fast

 $( \bigcirc )$ 

۲

SPLASH INTO A WORLD OF LEGO® ADVENTURES AT LEGOLAND® WATER PARK, THE REGION'S ONLY WATER PARK DESIGNED FOR FAMILIES WITH KIDS AGED 2-12. LET YOUR CREATIVITY AND IMAGINATION FLOW WITH OVER 20 LEGO® THEMED WATER SLIDES AND ATTRACTIONS, INCLUDING THE LEGO® WAVE POOL, DUPLO® TODDLER PLAY AREA AND BUILD-A-RAFT RIVER WHERE YOU CAN IMAGINE AND BUILD YOUR VERY OWN LEGO® RAFT. IT'S WHERE AWESOME AWAITS!

Twist 'N' Spin and Splash 'N' Swirl A single or double tube slide.

LEGO<sup>®</sup> Slide Racers Six person mat racing slide.

OVER 20WATER SLIDES AND ATTRACTIONS

THE ONLY WATER PARK SPECIFICALLY DESIGNED FOR **FAMILIES WITH KIDS AGED** 2-12

**1/2 MILLION GALLON LEGO® WAVE POOL** 

**BUILD-A-RAFT RIVER** WHERE YOU CAN BUILD YOUR **OWN CUSTOM LEGO® RAFT** 

**DUPLO® TODDLER** PLAY AREA AND SLIDES