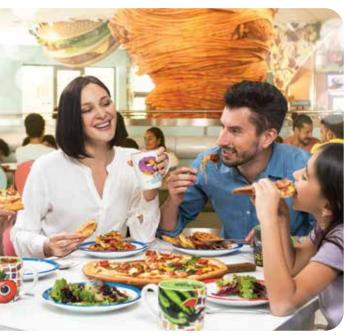

### **Baby Brent's Luncheonette**

Inspired by Cloudy with a Chance of Meatballs, super-sized food crashes into this Italian restaurant featuring pizza, pasta, salads and more.

# FOOD & BEVERAGE

Inspired by the Ghostbusters, this is an all-American style diner featuring sandwiches, salads and fun treats like Slimer's Slush.

Dine like a Smurf under a mushroom-capped house, and enjoy scrumptious food

#### Kung Fu Panda, Mr. Ping's Noodle Fling

An Asian-inspired restaurant with foods from the Far East including noodles,