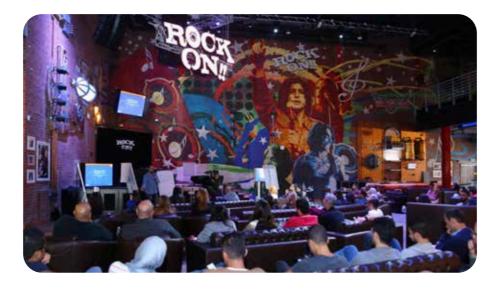

#### Rock On!!

It's time to let loose in this stylish entertainment and dining venue, inspired by the much-loved rock musical Rock On!! Combining the spirit of rock 'n' roll with the flair of a live Bollywood rock band, the restaurant offers not only a groovy atmosphere but also a delicious menu of western fast food and Indian quick bites.