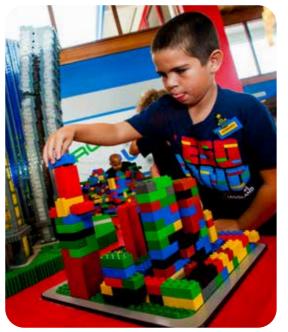

COME EXPLORE A WORLD WHERE THE LEGO® BRICK COMES TO LIFE AT LEGOLAND® DUBAI, THE ULTIMATE THEME PARK FOR FAMILIES WITH KIDS AGED 2-12. SET YOUR IMAGINATION RACING WITH OVER 40 LEGO® THEMED RIDES, SHOWS AND BUILDING EXPERIENCES TO ENJOY TOGETHER. WITH 15,000 LEGO® MODELS MADE FROM 60 MILLION LEGO® BRICKS, SIX THEMED LANDS AND A MIX OF INDOOR AND OUTDOOR ATTRACTIONS, THIS IS WHERE AWESOME AWAITS.

OVER **40** LEGO® THEMED RIDES, SHOWS, ATTRACTIONS AND BUILDING EXPERIENCES

A MIX OF INDOOR & OUTDOOR ATTRACTIONS, PERFECT FOR YEAR-ROUND VISITATION