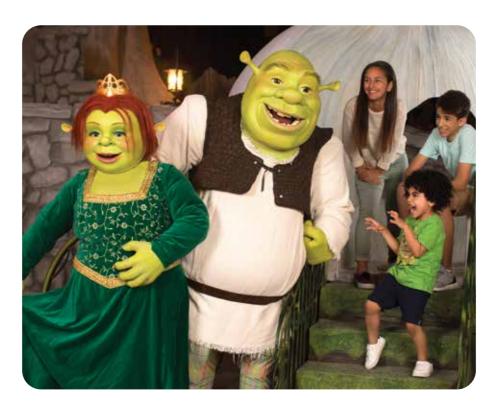

### SHREK

#### Shrek's Merry Fairy Tale Journey

A family-friendly interactive dark ride which retells the classical story of how Shrek and Fiona met.