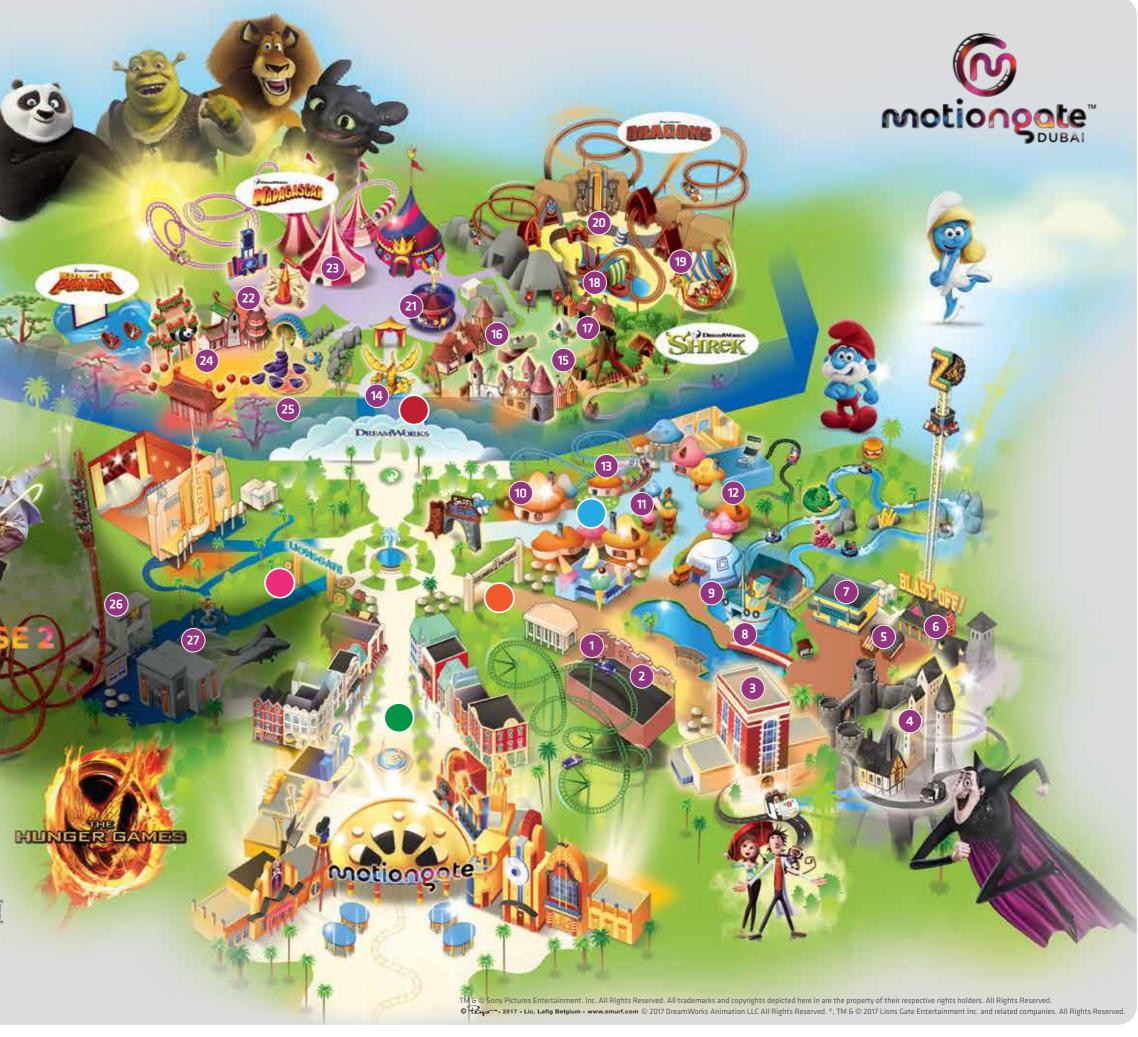

MOTIONGATE<sup>™</sup> DUBAI, PART OF DUBAI PARKS AND RESORTS, IS THE LARGEST HOLLYWOOD-INSPIRED THEME PARK IN THE MIDDLE EAST, UNITING THREE HOLLYWOOD STUDIOS FOR THE FIRST TIME – COLUMBIA PICTURES INCLUDING THE SMURFS, DREAMWORKS ANIMATION AND LIONSGATE. FEATURING 27 IMMERSIVE RIDES AND ATTRACTIONS, 15 LIVE ENTERTAINMENT EXPERIENCES, 9 THEMED RESTAURANTS AND 15 THEMED RETAIL OUTLETS, MOTIONGATE<sup>™</sup> DUBAI BRINGS TO LIFE 13 OF HOLLYWOOD'S MOST BELOVED BLOCKBUSTER FILMS.

# **STUDIO CENTRAL**

Welcome to the era of Hollywood glamour. Set in New York during the golden era of the 50s and 60s, Studio Central is the park's entry boulevard that immerses guests into the world of cinema. A stroll down the New York Street resembles a movie studio backlot, and this is where guests can prepare for their thrilling day ahead, or finish off a memorable Hollywood-style theme park experience. From guest services to other conveniences, to gift shops, sweets and some filling treats, Studio Central is the start and end of an action-packed cinematic experience.

# THE SMURFS VILLAGE

**Smurfs Studio Tour** An interactive family dark ride which takes guests behind the scenes of the Smurfs' working movie set exploring different scenes.

**Smurfs Village Playhouse** A one-of-a-kind interactive theatre show hosted by an animated Brainy Smurf, where kids can become a part of the show.

#### Hotel Transylvania

**COLUMBIA PICTURES** 

A fun, dark ride featuring Drac, Mavis and all their friends in the world's only hotel for monsters.

### Zombieland Blast Off

A heart-pumping 58m drop and shot tower which blasts guests up – and down with negative G-force.

### **Underworld 4D**

A multisensory 4D theatre experience featuring the battle between the Lycans and the Vampires.

### **Cloudy with a Chance of Meatballs: River Expedition**

An adventurous water rapids ride which journeys through Swallow Falls, the Middle East's first ride of its kind.

### Flint's Imagination Lab

Explore and experiment in this interactive play lab, perfect for families.

# LIONSGATE

Step Up Dubai, All In! of the popular Step Up franchise.

The Hunger Games

Capitol Bullet Train (Opening Soon) An adrenaline-fuelled half-pipe launch coaster with two loops.

Panem Aerial Tour (Opening Soon) A immersive 3D motion-simulator ride where guests can soar in a hovercraft over Panem.

# DREAMWORKS

### **KUNG FU PANDA**

### MADAGASCAR

### HOW TO TRAIN YOUR DRAGON

### SHREK