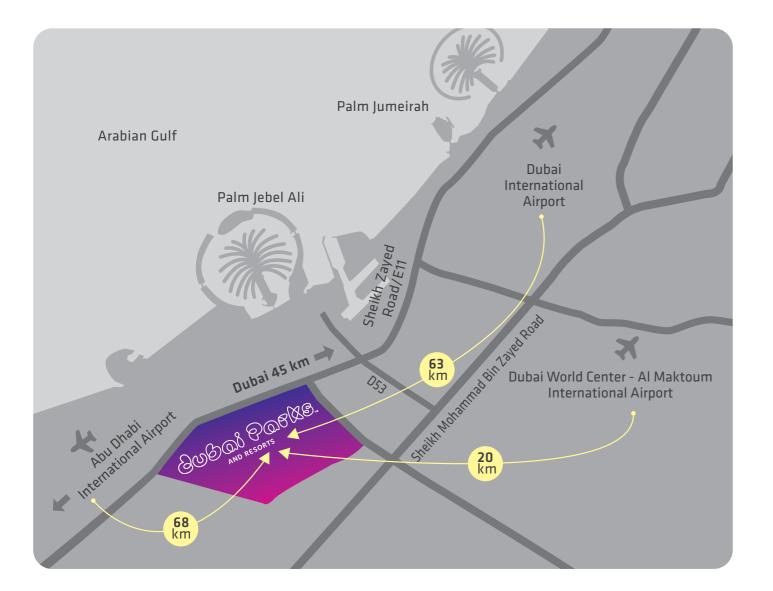

# LOCATION (How to get to Dubai Parks and Resorts)

## **BY CAR**

Even if you are a first-time driver in Dubai, you will have no problem reaching Dubai Parks and Resorts. From Downtown Dubai, you head south of Sheikh Zayed Road, past Dubai Marina and Jebel Ali, till you see us on the left side of the road. The journey shouldn't take more than 40 minutes.

## BY PUBLIC TRANSPORT

Take the red metro line south all the way to the end station UAE Exchange. From there on, take a taxi for the short remaining distance to Dubai Parks and Resorts.

## FROM AIRPORT

#### From Dubai International Airport:

With taxi or car, head south on E11, also known as Sheikh Zayed Road, towards Abu Dhabi. Dubai Parks and Resorts are located past the area Jebel Ali on the left side, and the journey should take around 45 minutes if there's not too much traffic.

#### From Al Maktoum International Airport:

Dubai Parks and Resorts is near to this new airport. Take the Sheikh Mohammed Bin Zayed Road south before turning right towards E11 where you will take right again, towards Dubai. The Parks will appear almost immediately on the right side of the road, and the journey shouldn't take more than 20 minutes.