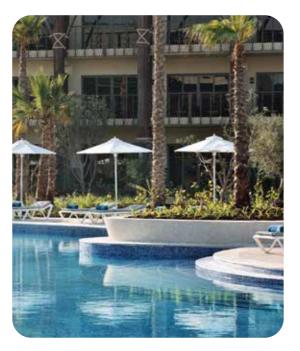

LAPITA<sup>™</sup> IS A POLYNESIAN THEMED HOTEL, LOCATED IN THE HEART OF DUBAI PARKS AND RESORTS. THE HOTEL IS DEDICATED TO FAMILIES AND FRIENDS WHO WANT TO STAY CLOSE TO ALL THE ACTIVITIES THAT THE THEME PARKS ARE OFFERING. WITH 504 ROOMS, INCLUDING 60 SUITES AND 3 VILLAS, LAPITA<sup>™</sup> IS THE PERFECT RELAXATION POINT AFTER A DAY OF ADVENTURES AND FUN.

# **MEETING SPACE**

• Dedicated conference team and coordinator to each special event

• Total indoor meeting space of over 2,200m<sup>2</sup>

- ARRIVAL AREA/RECEPTION
- LANI ROOFTOP BAR/RESTAURANT
- BALLROOM
- OLA SPA
- **ARI RESTAURANT**
- HIKINA RESTAURANT
- MEETING ROOMS
- LAZY RIVER
- SPLASH POOL
- FAMILY POOL
- KALEA ALL DAY DINING