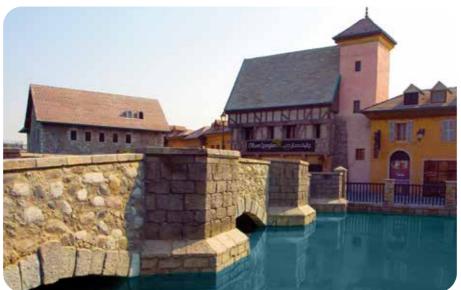

# THE FRENCH VILLAGE

Stop by the medieval French town and soak in the historic architecture of Europe in the late 1600's at The French Village. Towers and the water wheel will draw you in, while street performances, outdoor dining, and meandering alleyways transport you to a different world. Enjoy the coffee shops, the Mediterranean inspired restaurants, and discover what our village has to offer!