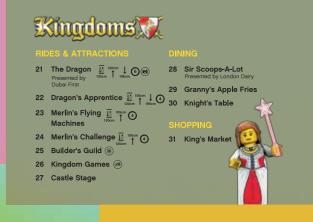

# KINGDOMS

The Dragon

Dragon's Apprentice

Merlin's Flying Machines

Merlin's Challenge Get into a medieval spin. **Builder's Guild** 

Fun indoor building area.

Kingdom Games Themed skills games within for all family.

The Café muffins, sandwiches and salads.

Market Restaurant chicken, soups & salads.

Knight's Table

The Fried Chicken Co. or take away.

Caesar's Pizza & Pasta Buffet A family feast, all you can eat pizza, pasta and a salad buffet.

**Ice Factory** favourite flavours!

Granny's Apple Fries A LEGOLAND<sup>®</sup> original! Warm Granny Smith apples dusted with cinnamon & sugar, served with a vanilla cream dipping sauce.

City Snacks Choose from a selection of tasty snacks.

Sir Scoops-A-Lot Tea, coffee, ice cream and frozen yoghurt.

Aqua Treats Serving a selection of snacks & popcorn.