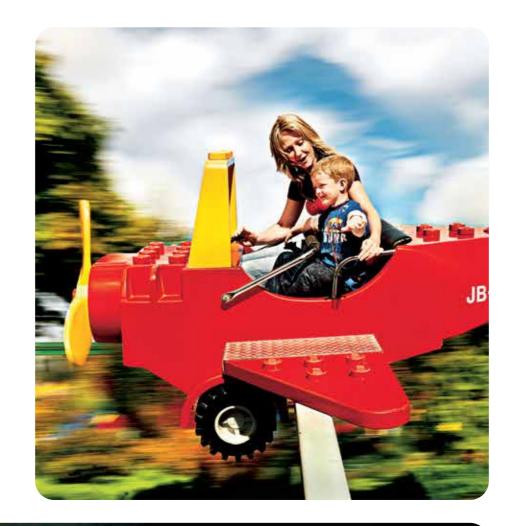

**City Airport** Young aviators can fly their own plane.

**Rescue Academy** Families compete to put out the fire!

**Police Headquarters** Fun indoor building area.

Sea Port Fun themed play structures.

**City Games** City themed skills games.