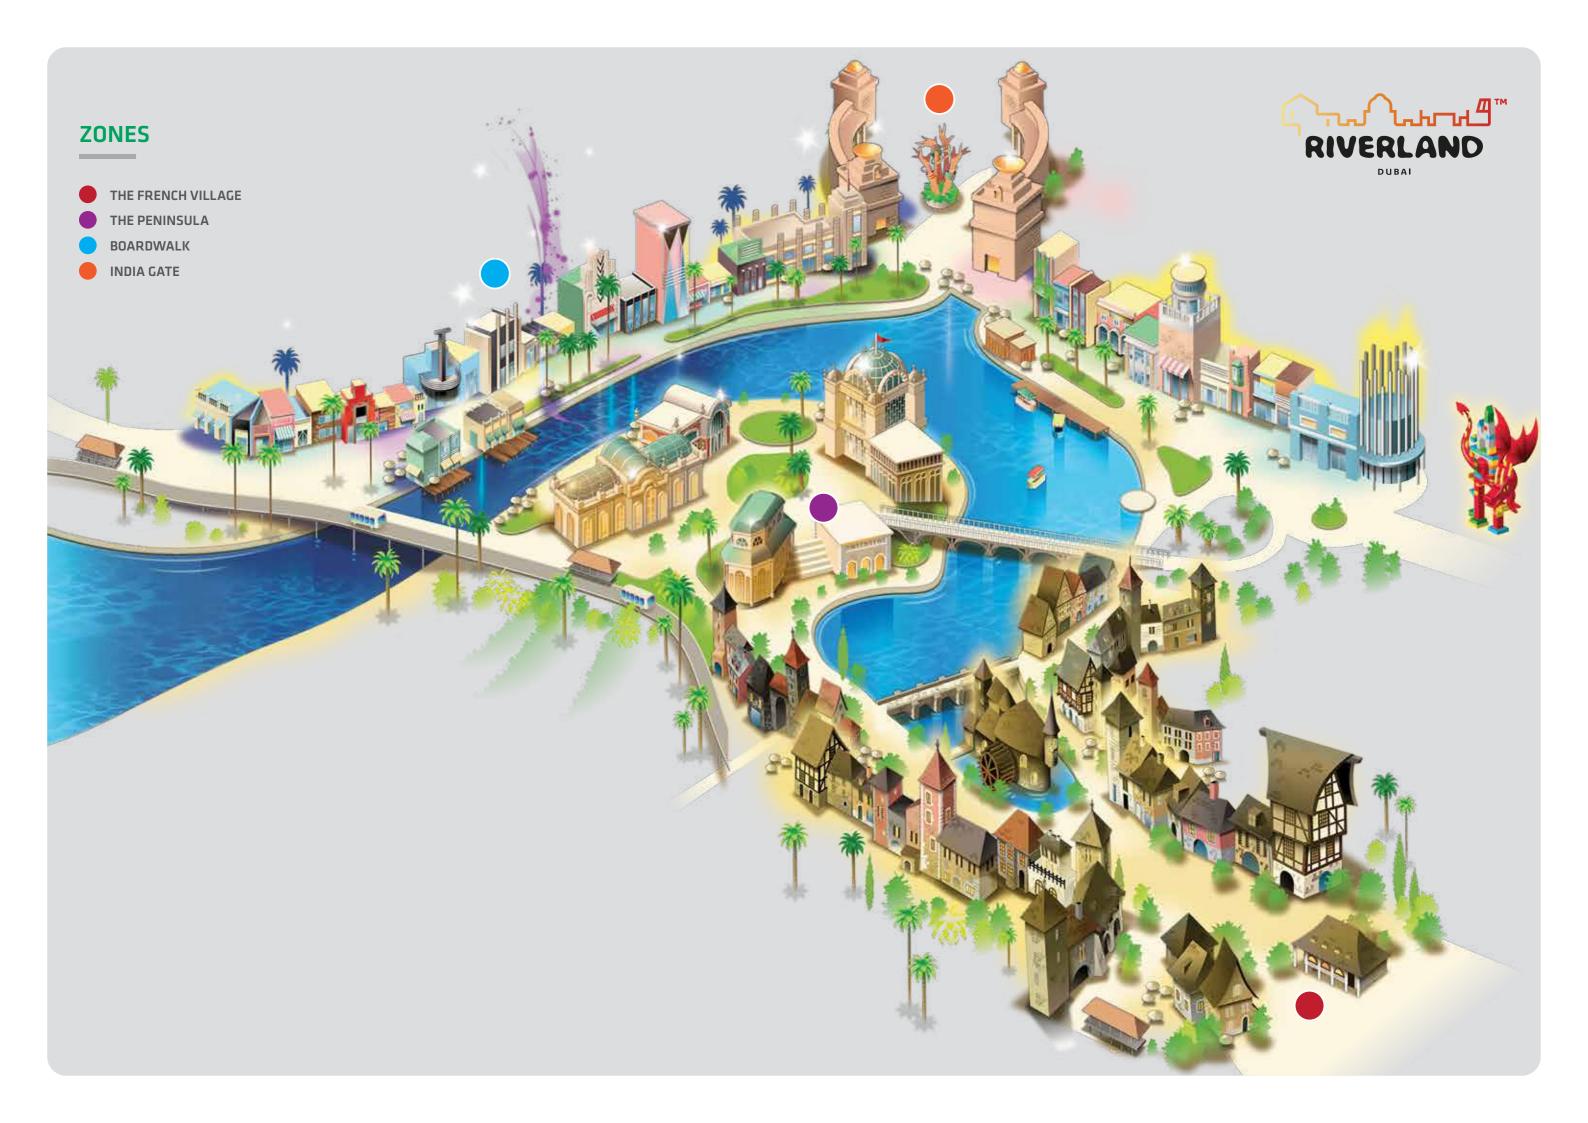

RIVERLAND<sup>™</sup> DUBAI IS THE GATEWAY TO DUBAI PARKS AND RESORTS, AND A FUN-THEMED DINING AND RETAIL DESTINATION WHICH YOU CAN ACCESS WITHOUT PURCHASING A TICKET. ALL GUESTS WILL PASS THROUGH HERE AS PART OF THEIR VISIT. RIVERLAND<sup>™</sup> DUBAI FEATURES FOUR UNIQUE THEMED ZONES - THE FRENCH VILLAGE, BOARDWALK, INDIA GATE, AND THE PENINSULA.

# **TARGET AUDIENCE**

- DUBAI PARKS AND RESORTS VISITORS AND HOTEL GUESTS
- UAE RESIDENTS
- CORPORATE PARTIES, MEETINGS, INCENTIVES, CONFERENCES AND EVENTS ("MICE") TOURISM MARKET

# THE PENINSULA

This is the heart of Riverland<sup>™</sup> Dubai. Surrounded by the river, you will be able to enjoy various festivals and concerts at the large outdoor venue. The 19th century architectural theme adds to the character of this piazza that connects the various districts of Riverland<sup>™</sup> Dubai via impressive bridges. Head down to any of the licensed restaurants or bars here to round off your day.

# **INDIA GATE**

Enjoy a royal Asian welcome with musicians and acrobats at India Gate, where our impressive artistic sculpture will mesmerize you as you embark on a journey through India. Don't know where to eat in Dubai? Tantalize your taste buds with a great mix of casual dining venues as well as street-style quick service eateries in the large urban piazza.

# **BOARDWALK**

For parents looking for things to do in Dubai with kids, why not relive the thrill of early Americas in the 1950's and walk through an urban street bustling with excitement and entertainment? Enjoy the lofty structures, palm trees, and glamorous neon signage all around you.

# THE FRENCH VILLAGE

Stop by the medieval French town and soak in the historic architecture of Europe in the late 1600's at The French Village. Towers and the water wheel will draw you in, while street performances, outdoor dining, and meandering alleyways transport you to a different world. Enjoy the coffee shops, the Mediterranean inspired restaurants, and discover what our village has to offer!