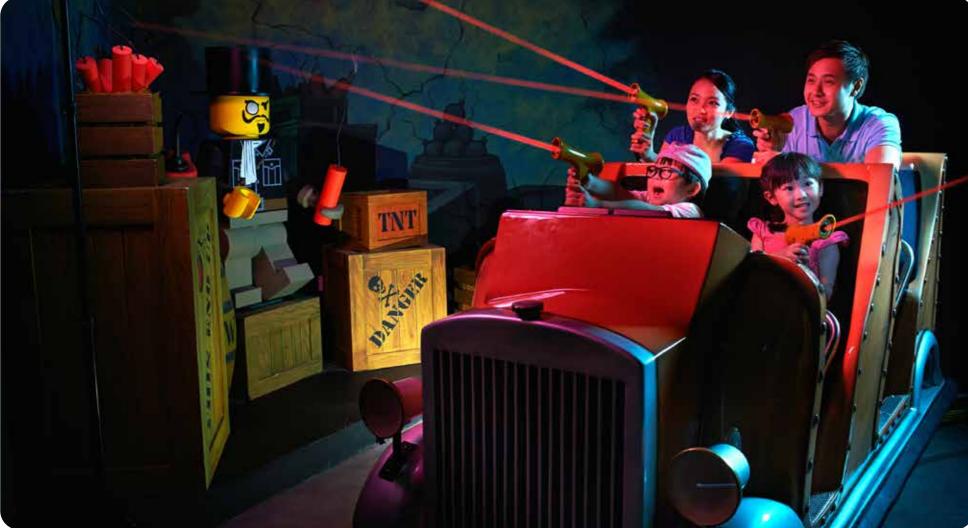

# **ADVENTURE**

Lost Kingdom Adventure Recover stolen treasure with laser guns.

Wave Racers Power ski through the waves.

Submarine Adventure Captivating underwater adventure for all the family.

**Beetle Bounce** Boosting children to nearly touch the gigantic LEGO<sup>®</sup> beetle.