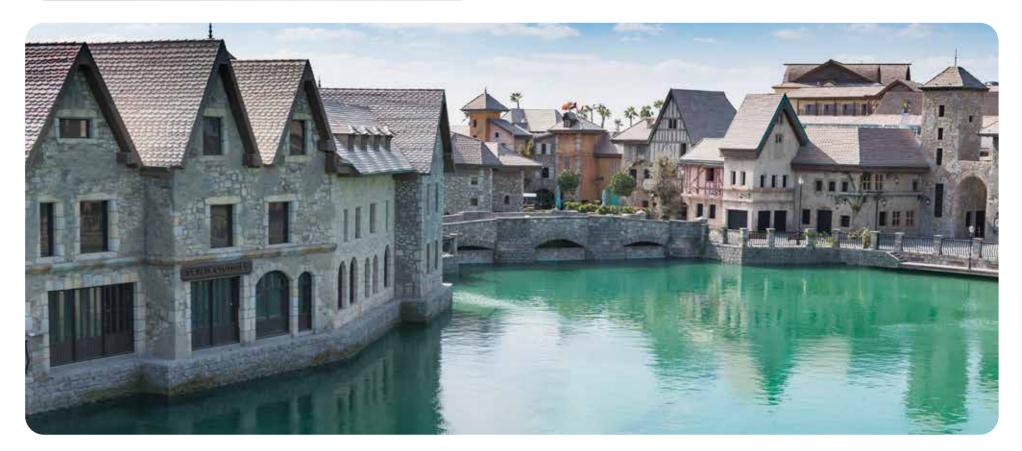

# THE FRENCH VILLAGE

Stop by the medieval French town and soak in the historic architecture of Europe in the late 1600's at The French Village. Towers and the water wheel will draw you in, while street performances, outdoor dining, and meandering alleyways transport you to a different world. Enjoy the coffee shops, the Mediterranean inspired restaurants, and discover what our village has to offer!