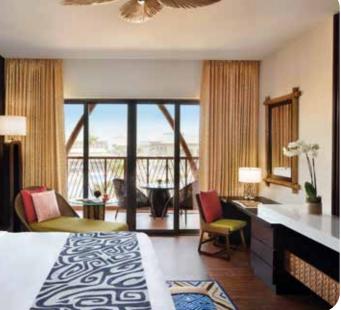

### **DELUXE ROOMS**

- Size from 44m2
- View: pool, river and resort

## **SUITE ROOMS**

- Junior Suite: Size from 68m2 (x20)
- Family Suite: Size from 95m2 (x37)
- View: pool, river and resort