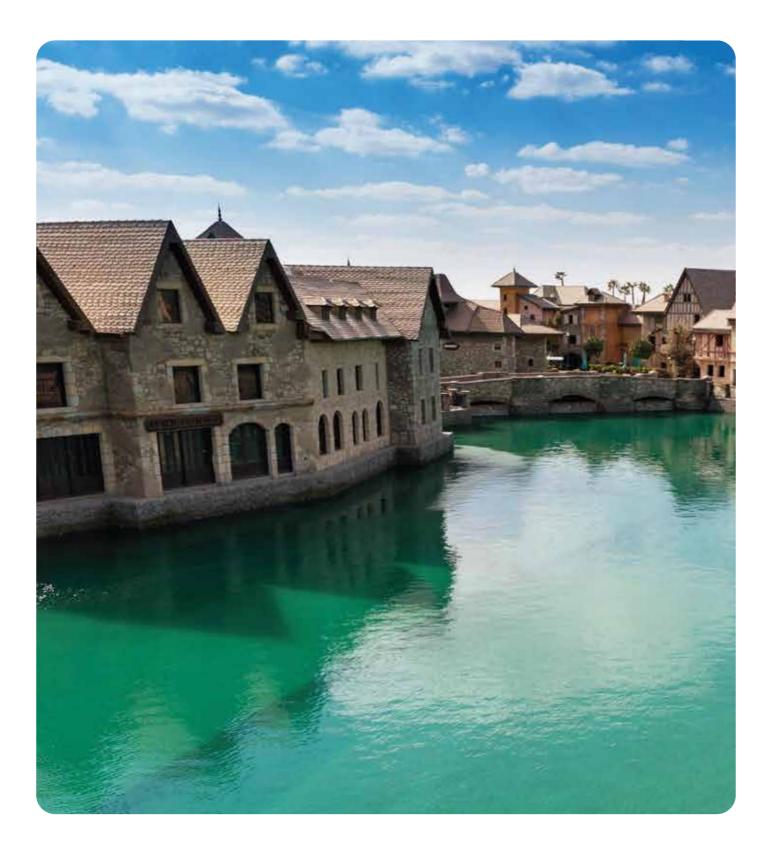

RIVERLAND<sup>™</sup> DUBAI IS THE GATEWAY TO DUBAI PARKS AND RESORTS, AND A FUN-THEMED DINING AND RETAIL DESTINATION WHICH YOU CAN ACCESS WITHOUT PURCHASING A TICKET. ALL GUESTS WILL PASS THROUGH HERE AS PART OF THEIR VISIT. RIVERLAND<sup>™</sup> DUBAI FEATURES FOUR UNIQUE THEMED ZONES - THE FRENCH VILLAGE, BOARDWALK, INDIA GATE, AND THE PENINSULA.

# THE PENINSULA

This is the heart of Riverland<sup>™</sup> Dubai. Surrounded by the river, you will be able to enjoy various festivals and concerts at the large outdoor venue. The 19th century architectural theme adds to the character of this piazza that connects the various districts of Riverland<sup>™</sup> Dubai via impressive bridges. Head down to any of the licensed restaurants or bars here to round off your day.